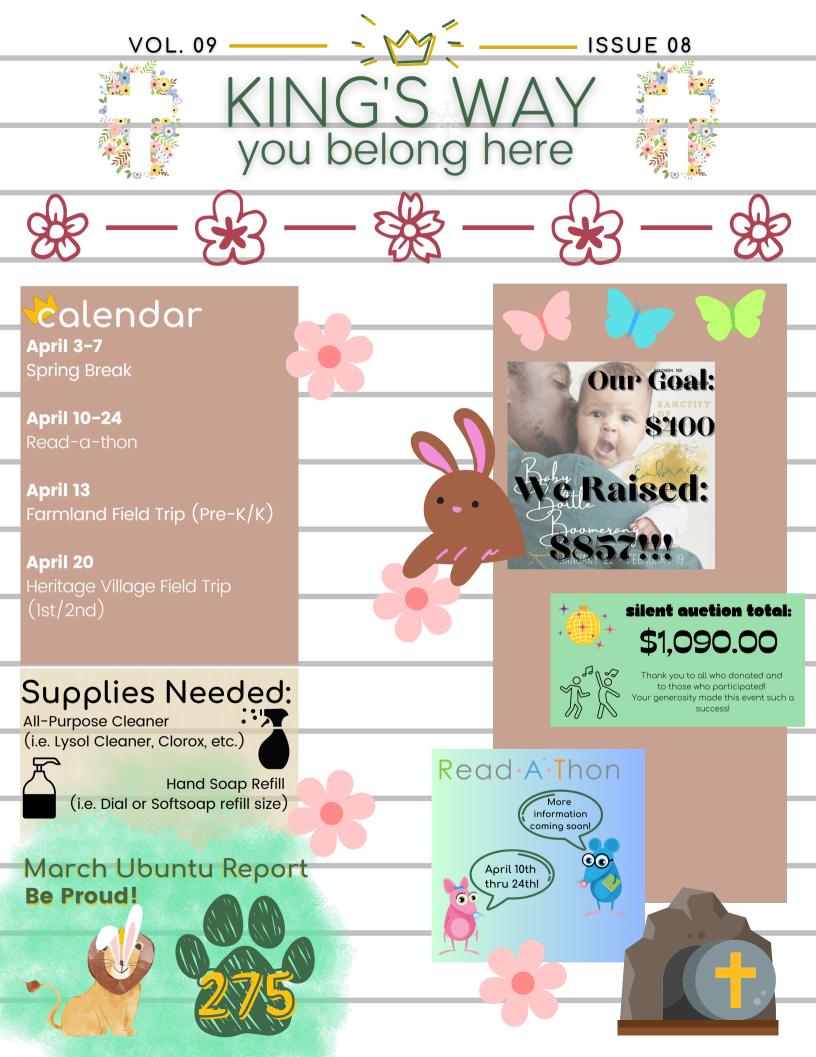

Heritage Village Field Trip 1st/2nd Grade

April 20 @ 10:00am Leaving school at 9:00am\* We will be back in time for lunch!

Permission slips coming soon! \*no chaperones needed for this trip!

## FARMLAND ANIMAL PARK

Farmland Animal Park Field Trip Pre-K & Kindergarten April 13 @ 10:00am Leaving school at 9:00am\* We will be back in time for dismissal! Permission Slips coming soon!

> \*see Sign-Up Genius for chaperone/driver sign-up